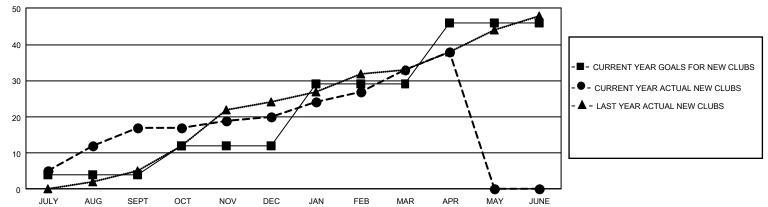

## **GAT Constitutional Area 7**

REPORT DOES NOT INCLUDE CLUBS IN UNDISTRICTED AREAS.

| Clubs                                                       |                      |                    |                    | Members                                                     |                             |                                |                                                    |
|-------------------------------------------------------------|----------------------|--------------------|--------------------|-------------------------------------------------------------|-----------------------------|--------------------------------|----------------------------------------------------|
|                                                             | RESULTS FOR          | R 2022-2023        |                    | RESULTS FOR 2022-2023                                       |                             |                                |                                                    |
| QUARTER                                                     | NEW CLUB GOAL        | NEW CLUBS          | DROPPED CLUBS      | QUARTER MEMB                                                | ER GROWTH NET<br>GOAL       | MEMBER GROWTH<br>ACTUAL        | DROPPED<br>MEMBERS ACTUAL<br>(including transfers) |
| JULY/AUG/SEPT<br>OCT/NOV/DEC<br>JAN/FEB/MAR<br>APR/MAY/JUNE | 12<br>24<br>51<br>51 | 17<br>3<br>13<br>5 | 13<br>15<br>2<br>1 | JULY/AUG/SEPT<br>OCT/NOV/DEC<br>JAN/FEB/MAR<br>APR/MAY/JUNE | 996<br>1105<br>1149<br>1270 | 1,894<br>1,218<br>1,442<br>729 | 990<br>1,881<br>1,007<br>353                       |

## GOALS AND ACTUAL NEW CLUBS CUMULATIVE