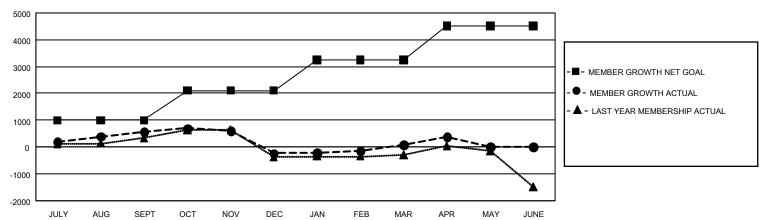

## **GAT Constitutional Area 7**

REPORT DOES NOT INCLUDE CLUBS IN UNDISTRICTED AREAS.

| Clubs                                                       |                      |                    |                    | Members                                                     |                             |                                |                                                    |
|-------------------------------------------------------------|----------------------|--------------------|--------------------|-------------------------------------------------------------|-----------------------------|--------------------------------|----------------------------------------------------|
|                                                             | RESULTS FOR          | R 2022-2023        |                    | RESULTS FOR 2022-2023                                       |                             |                                |                                                    |
| QUARTER                                                     | NEW CLUB GOAL        | NEW CLUBS          | DROPPED CLUBS      | QUARTER MEMB                                                | ER GROWTH NET<br>GOAL       | MEMBER GROWTH<br>ACTUAL        | DROPPED<br>MEMBERS ACTUAL<br>(including transfers) |
| JULY/AUG/SEPT<br>OCT/NOV/DEC<br>JAN/FEB/MAR<br>APR/MAY/JUNE | 12<br>24<br>51<br>51 | 17<br>3<br>13<br>5 | 13<br>15<br>2<br>1 | JULY/AUG/SEPT<br>OCT/NOV/DEC<br>JAN/FEB/MAR<br>APR/MAY/JUNE | 996<br>1105<br>1149<br>1270 | 1,894<br>1,218<br>1,442<br>729 | 990<br>1,881<br>1,007<br>353                       |

## GOALS AND ACTUAL MEMBERS CUMULATIVE

| DROPPED CLUBS: 31 |       | 1,151 CLUBS OF 1,881 ADDED 1 OR<br>MORE NEW MEMBERS | GENDER DISTRIBUTION                   |                 |  |
|-------------------|-------|-----------------------------------------------------|---------------------------------------|-----------------|--|
|                   |       |                                                     | MALE                                  | 24,700 (57.75%) |  |
|                   |       |                                                     | FEMALE                                | 18,058 (42.22%) |  |
| DROPPED MEMBERS   |       |                                                     | NON BINARY                            | 7 (0.02%)       |  |
| DECEASED          | 447   |                                                     | PREFER NOT TO ANSWER                  | 9 (0.02%)       |  |
| CLUB CANCELLED    | 140   |                                                     |                                       |                 |  |
| OTHER             | 3,648 | CLICK HERE FOR CUMULATIVE MEMBERSHIP DATA           | TOTAL FAMILY UNIT MEMBE               | RS 7,381        |  |
| TOTAL             | 4,235 | MEMBEROLIII BATA                                    | FAMILY MEMBERS PAYING HALF 3,983 DUES |                 |  |